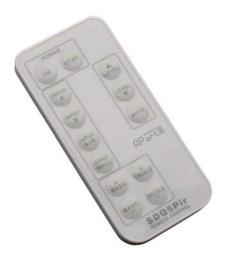

## **SDQ5PIR-REM**

Remote control for SDQ5PIRW/BL

The SDQ5PIR-REM is an infrared remote control for the successful SDQ5P speaker set. This wireless remote control is especially handy as the speaker set's controls are on the back of the active speaker, and both speakers are mostly wall mounted, often high in a corner.

The IR receiver eye is in the front grille of the active speaker.