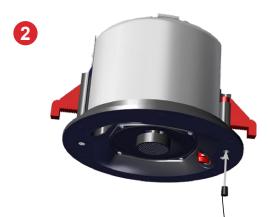

#### Installation

- 1. Install the loudspeaker per the instructions in the manual and adjust tap settings as necessary.
- 2. Attach the grille tether by inserting the tether plug in the hole in the loudspeaker face.
- Position the grille against the outside ring. The magnets will hold the grille in place.