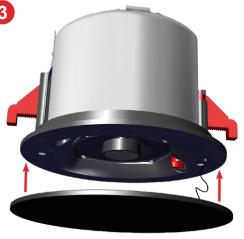

#### Installation

- 1. Install the loudspeaker per the instructions in the manual and adjust tap settings as necessary.
- 2. Attach the grille tether by inserting the tether plug in the hole in the loudspeaker face.
- Position the grille against the outside ring. The magnets will hold the grille in place.