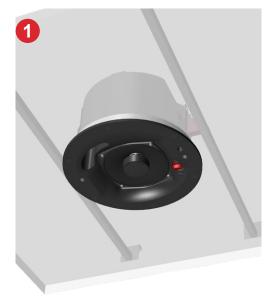

#### Installation

- 1. Install the loudspeaker per the instructions in the manual and adjust tap settings as necessary.
- 2. Attach the grille tether by inserting the tether plug in the hole in the loudspeaker face.
- Position the grille against the outside ring. The magnets will hold the grille in place.