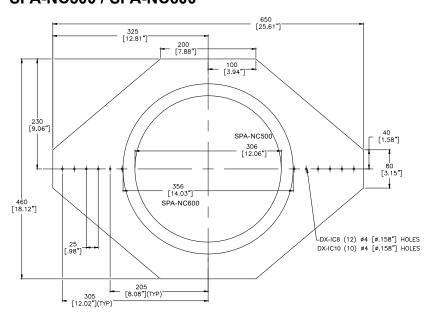

# SPA-NC500 / SPA-NC600

Drawings not to scale

Exterior dimensions and hole placement are shared on the 3 drawings at left. The ID of the hole cutout is noted for each model.