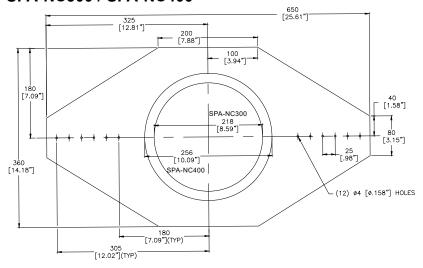

# SPA-NC300 / SPA-NC400

# SPA-NC500 / SPA-NC600

Drawings not to scale

Exterior dimensions and hole placement are shared on the 3 drawings at left. The ID of the hole cutout is noted for each model.