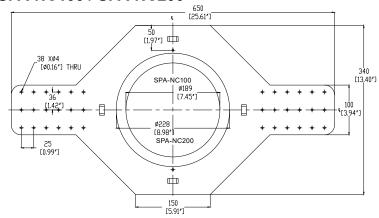

### **SPA-NC100 / SPA-NC200**

# SPA-NC500 / SPA-NC600

Drawings not to scale

Exterior dimensions and hole placement are shared on the 3 drawings at left. The ID of the hole cutout is noted for each model.