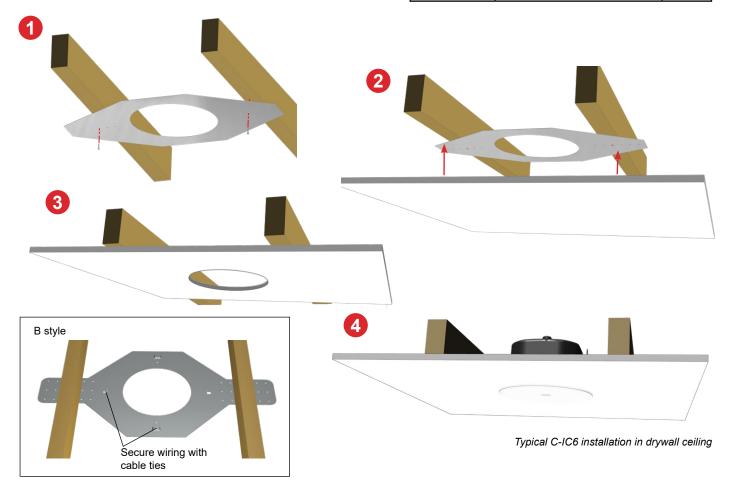

# Desono™ Ceiling Loudspeaker Accessories New Construction Bracket Installation Guide

Biamp offers New Construction Brackets (NC) suitable for all Desono CM, C-IC6, and DX ceiling loudspeakers. The illustrations below are a typical installation in a drywall ceiling. Please refer to the appropriate Installation and Operation guide for additional information on drywall ceiling installation methods, and preinstallation in a new drywall ceiling.

#### Installation

 Fasten the bracket to the trusses. Run wire(s) to the location and secure them to the top of the bracket.
 B-style brackets have cleats to easily secure the wiring with cable ties before ceiling is installed - see box below.

**Note:** Use of a stretched string or laser to align the brackets, rather than aligning to the truss is recommended.

- 2. Install drywall.
- 3. Cut out the hole.
- 4. Install ceiling loudspeaker after the ceiling is finished following installation guide for that model.