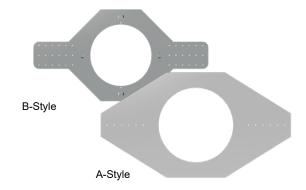

#### **New Construction Bracket**

| Model     | Fits                      | Style |
|-----------|---------------------------|-------|
| SPA-NC100 | CM20DTS, CM30DTD          | В     |
| SPA-NC200 | CM60DTD                   | В     |
| SPA-NC300 | DX-IC4LP, DX-IC4          | Α     |
| SPA-NC400 | DX-IC6, DX-IC6-B, C-IC6   | Α     |
| SPA-NC500 | DX-IC8, CX-IC6LP, C-IC6LP | Α     |
| SPA-NC600 | DX-IC10, DX-IC10SUB       | Α     |