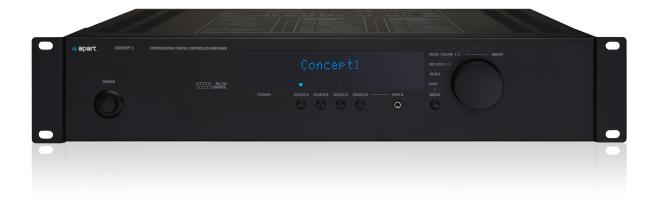

The built-in limiters and system design guarantee a failsafe solution 24 hours a day, 7 days a week.

To make the life of the end-user as easy as can be, the CONCEPT1 has user settings and installer settings. Only the absolute necessary features like volume, tone control and source selection can be adjusted by the end-user. The other advanced settings (operation mode settings, maximum music and mic volume, gain input adjustment, automatic loudness on/off, paging on/off per zone) can be configured and secured by the installer.