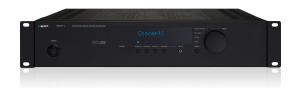

# **CONCEPT1**

# 2-zone integrated stereo mixing amplifier

For a long time, installers worldwide have been unhappy with consumer electronics and they were looking for a professional integrated amplifier for use in commercial environments, boardrooms or small businesses designed for 24/7 operation. Therefore we developed the CONCEPT1, a stereo or two mono channel (2 x 80 watts @ 4 ohms) amplifier for small and medium-sized projects.

This CONCEPT1 2-zone integrated stereo amplifier can operate with one stereo zone, two volume-linked mono zones or two individual-volume mono zones. The unit can be controlled via RS232 what makes integration into your AV solution possible.

The built-in limiters and system design guarantee a failsafe solution 24 hours a day, 7 days a week.

To make the life of the end-user as easy as can be, the CONCEPT1 has user settings and installer settings. Only the absolute necessary features like volume, tone control and source selection can be adjusted by the end-user. The other advanced settings (operation mode settings, maximum music and mic volume, gain input adjustment, automatic loudness on/off, paging on/off per zone) can be configured and secured by the installer.