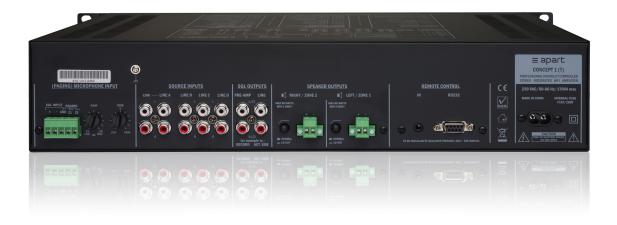

This CONCEPT1 2-zone integrated stereo amplifier can operate with one stereo zone, two volume-linked mono zones or two individual-volume mono zones. The unit can be controlled via RS232 what makes integration into your AV solution possible.

The built-in limiters and system design guarantee a failsafe solution 24 hours a day, 7 days a week.

To make the life of the end-user as easy as can be, the CONCEPT1 has user settings and installer settings. Only the absolute necessary features like volume, tone control and source selection can be adjusted by the end-user. The other advanced settings (operation mode settings, maximum music and mic volume, gain input adjustment, automatic loudness on/off, paging on/off per zone) can be configured and secured by the installer.