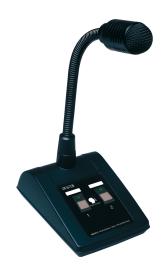

## **ACCESSORIES**

MICPAT-2
Selective 2-zone paging station

**CONCEPT1T-KIT**Transform kit for Concept1

**CONCEPT1-RC**Remote control for Concept1 amplifier