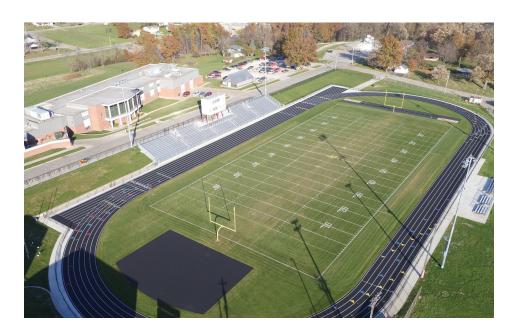

### • FACILITY SCOPE

1,200 seat outdoor sports field/stadium

#### • EQUIPMENT

- Community LVH-906WR
- Community ALC-404D
- Community ALC-1604D

Located in southeast Iowa, Bloomfield is home to the Davis County Mustangs, the town's high school football team. For years, the school district searched for a sound system capable of high-fidelity performance and excellent coverage control for the team's playing field, Mustang Stadium. This solution would be used not just for home games, but also for events like marching band competitions and graduation ceremonies.

The LVH-906 was installed on top of the stadium's scoreboard and was covered with a custom scrim featuring the school's logo. "We were very happy with the results and will continue to work with this solution on other stadium projects," Doubet said.