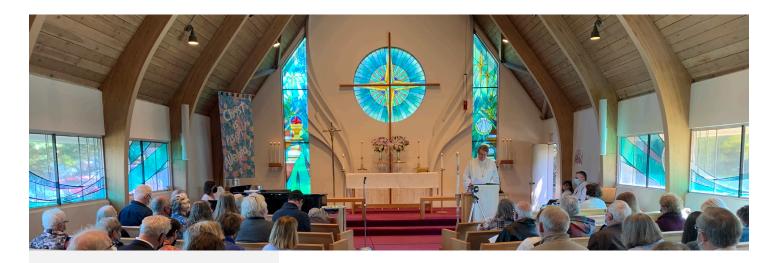

#### • FACILITY SCOPE

Church sanctuary and connected fellowship hall

#### OUTCOME

By implementing Biamp's Desono loudspeakers, the church now enjoys an optimized sound system with a small visual footprint.

#### • EQUIPMENT

- Desono ENT212 Column Line Source Loudspeakers (2x)
- Desono KUBO5T Surface Mount Loudspeakers (6x)

Located in Port Townsend, WA, Grace Lutheran Church serves the community through its Sunday and mid-week worship services, special holiday services, and bible study groups.