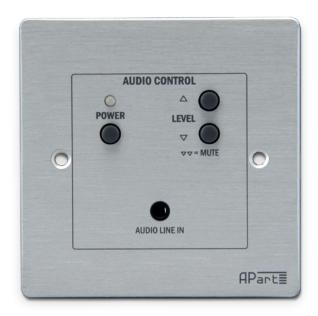

# Volume control panel with local input for SDQ5PIR

ACPR is a wired remote control with local line input for the SDQ5PIR active speaker. The ACPR audio control panel has a line input at the rear on euroblock connectors and one 3.2 mm stereo jack input on the front panel. This rear line input is in use when no jack is inserted in the front panel jack connector. Inserting a jack automatically disables the rear line input.

Connect the television of the hotel room with the ACPR and you have the perfect solution for your hotel room. The volume of the television can be controlled by the ACPR front panel on the wall.

When the hotel guest wants to listen to some music on his smart device (Iphone, MP3-player...), he easily plugs in the 3.2 mm stereo jack in the front panel. The music on his mobile phone or MP3-player will play in his room. The television will be playing again automatically when the mobile device is unplugged.

The brushed aluminium front of the ACPR fits into any interior style . For easy mounting two in-wall boxes are available: E-MODIN for dry walls and N-MODIN for brick walls.