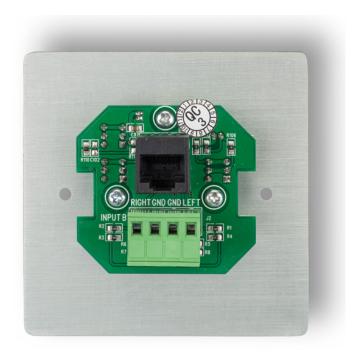

# Volume control panel with local input for SDQ5PIR

ACPR is a wired remote control with local line input for the SDQ5PIR active speaker. The ACPR audio control panel has a line input at the rear on euroblock connectors and one 3.2 mm stereo jack input on the front panel. This rear line input is in use when no jack is inserted in the front panel jack connector. Inserting a jack automatically disables the rear line input.

#### **TECHNICAL SPECIFICATIONS**

| display                | No              | display backlight       | No      |
|------------------------|-----------------|-------------------------|---------|
| supported main unit    | SDQ5PIR         | programmable functions  | No      |
| addressing             | Hardwired       | connector type          | RJ45    |
| max. cable length in m | 100             | power type              | Phantom |
| Inputs                 | 2 x Unbal. Line | width in mm             | 85      |
| height in mm           | 85              | depth in mm             | 35      |
| weight in gr           | 75              | Net weight product (kg) | 0,07    |