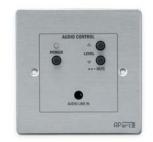

# Volume control panel with local input for SDQ5PIR

ACPR is a wired remote control with local line input for the SDQ5PIR active speaker. The ACPR audio control panel has a line input at the rear on euroblock connectors and one 3.2 mm stereo jack input on the front panel. This rear line input is in use when no jack is inserted in the front panel jack connector. Inserting a jack automatically disables the rear line input.

Connect the television of the hotel room with the ACPR and you have the perfect solution for your hotel room. The volume of the television can be controlled by the ACPR front panel on the wall.

When the hotel guest wants to listen to some music on his smart device (Iphone, MP3-player...), he easily plugs in the 3.2 mm stereo jack in the front panel. The music on his mobile phone or MP3-player will play in his room. The television will be playing again automatically when the mobile device is unplugged.

The brushed aluminium front of the ACPR fits into any interior style . For easy mounting two in-wall boxes are available: E-MODIN for dry walls and N-MODIN for brick walls.