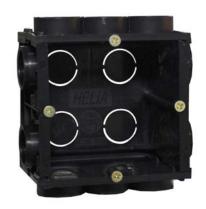

The brushed aluminium front of the ACPR fits into any interior style . For easy mounting two in-wall boxes are available: E-MODIN for dry walls and N-MODIN for brick walls.

### **ACCESSORIES**

**N-MODIN**Helia built-in box for wall controls

**E-MODIN**Build-in box for Euro controls