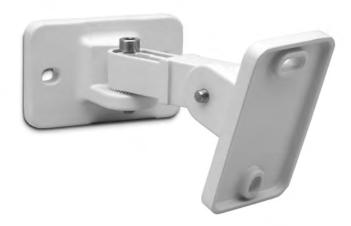

## Bracket for easy tilting and rotating of COLS sound columns

COLSBRA is an adjustable bracket for our column speakers (COLS41, COLS81 and COLS101). This item is available as a separate accessory, and allows easy tilting and turning of the column speakers.

Sprocket hinges make sure the speakers stay in the angle the installer positioned them in.

The sprockets are fastened with allen screws.

The brackets are made of die cast aluminum, and the allen screws are out of stainless steel. In combination with the aluminum of our column series this is your 100% rust free solution for in- and outdoor use!