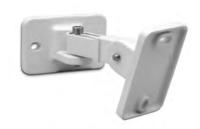

## Bracket for easy tilting and rotating of COLS sound columns

COLSBRA is an adjustable bracket for our column speakers (COLS41, COLS81 and COLS101). This item is available as a separate accessory, and allows easy tilting and turning of the column speakers.

Sprocket hinges make sure the speakers stay in the angle the installer positioned them in.

The sprockets are fastened with allen screws.

The brackets are made of die cast aluminum, and the allen screws are out of stainless steel. In combination with the aluminum of our column series this is your 100% rust free solution for in- and outdoor use!