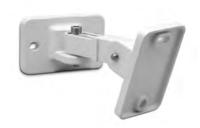

## Bracket for easy tilting and rotating of COLW sound columns

COLWBRA is an adjustable bracket for our column speakers (COLW41, COLW81 and COLW101). This item is available as a separate accessory, and allows easy tilting and turning of the column speakers.

Sprocket hinges make sure the speakers stay in the angle the installer positioned them in.

The sprockets are fastened with allen screws.

The brackets are made of die cast aluminum, and the allen screws are out of stainless steel. In combination with the aluminum of our column series this is your 100% rust free solution for in- and outdoor use!