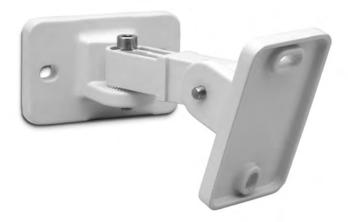

## Bracket for easy tilting and rotating of COLW sound columns

COLWBRA is an adjustable bracket for our column speakers (COLW41, COLW81 and COLW101). This item is available as a separate accessory, and allows easy tilting and turning of the column speakers.

Sprocket hinges make sure the speakers stay in the angle the installer positioned them in.

The sprockets are fastened with allen screws.

The brackets are made of die cast aluminum, and the allen screws are out of stainless steel. In combination with the aluminum of our column series this is your 100% rust free solution for in- and outdoor use!