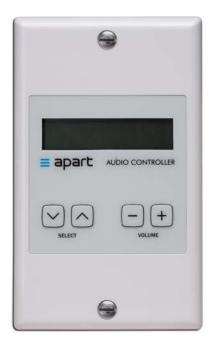

## Digital wall control Decora Style

The D-DIWAC wall mount controller is ideal to control the PREZONE2 stereo preamplifier. The DIWAC is configured as an audio controller with 'source select' and 'volume adjustment' buttons.

The LCD-display has 2 line - 12 character and has a timed (adjustable) white blacklight.