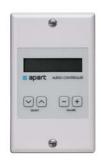

## Digital wall control Decora Style

The D-DIWAC wall mount controller is ideal to control the PREZONE2 stereo preamplifier. The DIWAC is configured as an audio controller with 'source select' and 'volume adjustment' buttons.

The LCD-display has 2 line - 12 character and has a timed (adjustable) white blacklight.