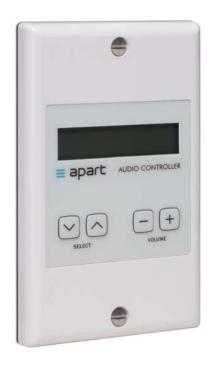

pported main unit           | PREZONE2 stereo preamplifier | programmable functions   | yes              |
|-------------------------------|------------------------------|--------------------------|------------------|
| addressing                    | hardwired                    | connector type           | euroblock 2-pole |
| max. cable in mm <sup>2</sup> | 2.5                          | max. cable length in m   | 580              |
| inputs                        | no                           | width in mm              | 70               |
| height in mm                  | 115                          | depth in mm              | 20               |
| weight in kg                  | 0.1                          | Net weight product in kg | 0.07             |



## **MORE PICTURES**