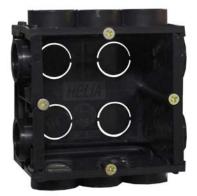

#### ACCESSORIES

**N-MODIN** Helia built-in box for wall controls E-MODIN Build-in box for Euro controls