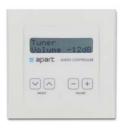

### DIWAC

Digital programmable wall control for AC12.8/AUDIOSYSTEM8.8

The DIWAC wall mount controller is ideal to control the AUDIOCONTROL12.8 in every single room. The wall mount controller is programmable via the host's unit's graphical installer interface to allocate the functionalities you need. Via the GII you can program the wall control to trigger macro's or even control 3rd party devices.

The DIWAC is configured as an audio controller with 'source select' and 'volume adjustment' buttons. There is the possibility to assign new functions. The LCD-display has 2 line - 12 character and has a timed (adjustable) white blacklight.