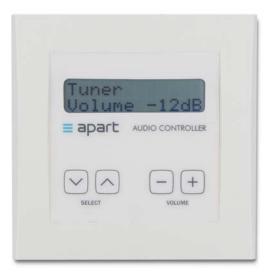

### DIWAC

Digital programmable wall control for AC12.8/AUDIOSYSTEM8.8

The DIWAC wall mount controller is ideal to control the AUDIOCONTROL12.8 in every single room. The wall mount controller is programmable via the host's unit's graphical installer interface to allocate the functionalities you need. Via the GII you can program the wall control to trigger macro's or even control 3rd party devices.

The DIWAC is configured as an audio controller with 'source select' and 'volume adjustment' buttons. There is the possibility to assign new functions. The LCD-display has 2 line - 12 character and has a timed (adjustable) white blacklight.