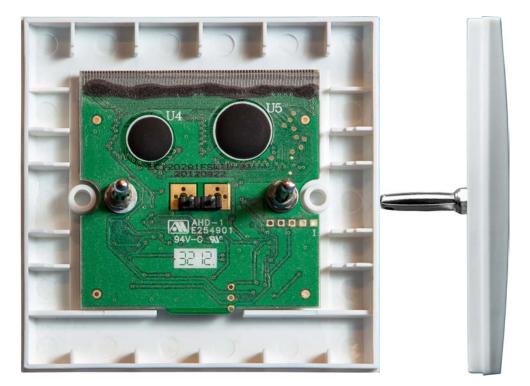

DIWAC fits into most standard in-wall boxes such as our E-MODIN and N-MODIN. Easy mounting (no mounting tools required) on the wall chassis.

#### **TECHNICAL SPECIFICATIONS**

| display                       | 2 Line -12 Character LCD | display backlight        | Yes              |
|-------------------------------|--------------------------|--------------------------|------------------|
| supported main unit           | AUDIOCONTROL12.8         | programmable functions   | Yes              |
| addressing                    | Hardwired                | connector type           | euroblock 2-pole |
| max. cable in mm <sup>2</sup> | 2.5                      | max. cable length in m   | 580              |
| power type                    | Phantom                  | inputs                   | No               |
| cut-out dimensions in mm      | 51 x 51                  | width in mm              | 83               |
| height in mm                  | 83                       | depth in mm              | 20               |
| weight in kg                  | 0.07                     | Net weight product in kg | 0.07             |