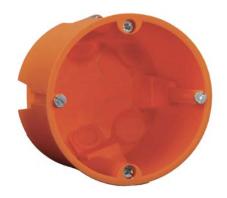

DIWAC fits into most standard in-wall boxes such as our E-MODIN and N-MODIN. Easy mounting (no mounting tools required) on the wall chassis.

#### ACCESSORIES

**N-MODIN** Helia built-in box for wall controls E-MODIN Build-in box for Euro controls