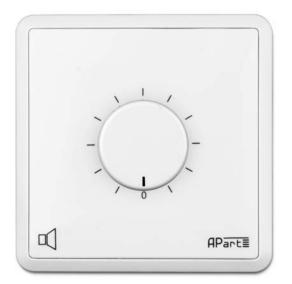

## **E-VOLST**

Stereo, 2 x 40 watts Euro volume control, white

The E-VOLST is a 4 ohms, low impedance stereo volume control that can handle up to 2 x 40 watts of power. It is very versatile thanks to the step-by-step attenuation in 10 steps.

The E-VOLST is built on a universal chassis that easily can be integrated with Gira, Jung and Euro.

It can only be used with E-MODON as a surface mounted volume control.