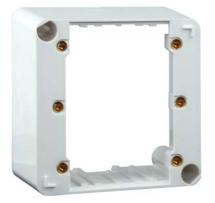

|
|--------------------------|------------------|-------------------------------|------------|
| applicable low impedance | Yes              | applicable 100V               | No         |
| max. power in watts      | 2 x 40           | steps                         | 10         |
| 24 volt priority relais  | No               | mounting                      | screw      |
| connector type           | euroblock 8-pole | max. cable in mm <sup>2</sup> | 2.5        |
| width in mm              | 80               | height in mm                  | 80         |
| depth in mm              | 60               | weight in gr                  | 270        |
| Net weight product (kg)  | 0,28             |                               |            |

# biamp.

### **MORE PICTURES**



### ACCESSORIES



**E-MODON** Built-on box for wall controls