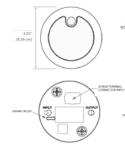

# **Qt ACTIVE EMITTER, FUSION EDITION (DS1320) SPECIFICATIONS**

| Loudspeaker Type:                                                                  | Active with integrated amplifier                                          | Maximum Power Consum                                         | ption: 2 W                                                                              |
|------------------------------------------------------------------------------------|---------------------------------------------------------------------------|--------------------------------------------------------------|-----------------------------------------------------------------------------------------|
| Frequency Response                                                                 |                                                                           | Driver Diameter:                                             | 1.25" (32mm)                                                                            |
| Sound Masking <sup>1</sup> :                                                       | 125Hz to 10kHz                                                            | Enclosure:                                                   | Front Vented                                                                            |
| Music/Paging (-10dB) <sup>2</sup> :<br>SPL <sup>1</sup>                            | 115Hz to 12kHz                                                            | Color:                                                       | Black or White                                                                          |
| Minimum Masking SPL (@ 1n<br>Maximum Masking SPL (@ 1r<br>Maximum Music/Paging SPL | n): 60dBA<br>(@1m): 74dBA                                                 | Product Dimensions<br>Overall Diameter:<br>Depth:<br>Weight: | 3.25 inches (83mm)<br>4 inches (89mm)<br>6.5 oz. (184g)                                 |
| Nominal Impedance:                                                                 | 3.2 kΩ                                                                    | Included Accessories:                                        | Acoustic Ceiling Tile Mounting Ring                                                     |
| Nominal Dispersion:                                                                | 170° conical / half space                                                 |                                                              | Acoustic Cening The Mounting King                                                       |
| Connectors:<br>Cabling:                                                            | Screw Terminal Plug<br>(12 to 22 AWG)<br>2 conductor 18 AWG stranded wire | Compliance:                                                  | ETL listed (USA)<br>Evaluated to the requirements of<br>UL 2043 and is suitable for use |
| -                                                                                  |                                                                           |                                                              | in air handling spaces                                                                  |

#### DIMENSIONS