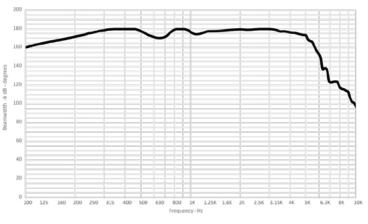

# **Qt ACTIVE EMITTER, FUSION EDITION (DS1320) SPECIFICATIONS**

| Loudspeaker Type:                                                                  | Active with integrated amplifier                                          | Maximum Power Consum                                         | ption: 2 W                                                                              |
|------------------------------------------------------------------------------------|---------------------------------------------------------------------------|--------------------------------------------------------------|-----------------------------------------------------------------------------------------|
| Frequency Response                                                                 |                                                                           | Driver Diameter:                                             | 1.25" (32mm)                                                                            |
| Sound Masking <sup>1</sup> :                                                       | 125Hz to 10kHz                                                            | Enclosure:                                                   | Front Vented                                                                            |
| Music/Paging (-10dB) <sup>2</sup> :<br>SPL <sup>1</sup>                            | 115Hz to 12kHz                                                            | Color:                                                       | Black or White                                                                          |
| Minimum Masking SPL (@ 1n<br>Maximum Masking SPL (@ 1r<br>Maximum Music/Paging SPL | n): 60dBA<br>(@1m): 74dBA                                                 | Product Dimensions<br>Overall Diameter:<br>Depth:<br>Weight: | 3.25 inches (83mm)<br>4 inches (89mm)<br>6.5 oz. (184g)                                 |
| Nominal Impedance:                                                                 | 3.2 kΩ                                                                    | Included Accessories:                                        | Acoustic Ceiling Tile Mounting Ring                                                     |
| Nominal Dispersion:                                                                | 170° conical / half space                                                 |                                                              | Acoustic Cening The Mounting King                                                       |
| Connectors:<br>Cabling:                                                            | Screw Terminal Plug<br>(12 to 22 AWG)<br>2 conductor 18 AWG stranded wire | Compliance:                                                  | ETL listed (USA)<br>Evaluated to the requirements of<br>UL 2043 and is suitable for use |
| -                                                                                  |                                                                           |                                                              | in air handling spaces                                                                  |

#### **BEAMWIDTH** (-6 dB)