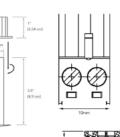

#### DIMENSIONS

# **Qt ACTIVE EMITTER, FUSION EDITION (DS1320) SPECIFICATIONS**

| Loudspeaker Type:                                                                  | Active with integrated amplifier                                          | Maximum Power Consum                                         | ption: 2 W                                                                              |
|------------------------------------------------------------------------------------|---------------------------------------------------------------------------|--------------------------------------------------------------|-----------------------------------------------------------------------------------------|
| Frequency Response                                                                 |                                                                           | Driver Diameter:                                             | 1.25" (32mm)                                                                            |
| Sound Masking <sup>1</sup> :                                                       | 125Hz to 10kHz                                                            | Enclosure:                                                   | Front Vented                                                                            |
| Music/Paging (-10dB) <sup>2</sup> :<br>SPL <sup>1</sup>                            | 115Hz to 12kHz                                                            | Color:                                                       | Black or White                                                                          |
| Minimum Masking SPL (@ 1n<br>Maximum Masking SPL (@ 1r<br>Maximum Music/Paging SPL | n): 60dBA<br>(@1m): 74dBA                                                 | Product Dimensions<br>Overall Diameter:<br>Depth:<br>Weight: | 3.25 inches (83mm)<br>4 inches (89mm)<br>6.5 oz. (184g)                                 |
| Nominal Impedance:                                                                 | 3.2 kΩ                                                                    | Included Accessories:                                        | Acoustic Ceiling Tile Mounting Ring                                                     |
| Nominal Dispersion:                                                                | 170° conical / half space                                                 |                                                              | Acoustic Cening The Mounting King                                                       |
| Connectors:<br>Cabling:                                                            | Screw Terminal Plug<br>(12 to 22 AWG)<br>2 conductor 18 AWG stranded wire | Compliance:                                                  | ETL listed (USA)<br>Evaluated to the requirements of<br>UL 2043 and is suitable for use |
| -                                                                                  |                                                                           |                                                              | in air handling spaces                                                                  |