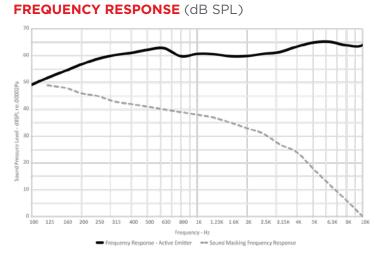

# **Qt ACTIVE EMITTER, FUSION EDITION (DS1320) SPECIFICATIONS**

| Loudspeaker Type:                                                                  | Active with integrated amplifier                                          | Maximum Power Consum                                         | ption: 2 W                                                                              |
|------------------------------------------------------------------------------------|---------------------------------------------------------------------------|--------------------------------------------------------------|-----------------------------------------------------------------------------------------|
| Frequency Response                                                                 |                                                                           | Driver Diameter:                                             | 1.25" (32mm)                                                                            |
| Sound Masking <sup>1</sup> :                                                       | 125Hz to 10kHz                                                            | Enclosure:                                                   | Front Vented                                                                            |
| Music/Paging (-10dB) <sup>2</sup> :<br>SPL <sup>1</sup>                            | 115Hz to 12kHz                                                            | Color:                                                       | Black or White                                                                          |
| Minimum Masking SPL (@ 1n<br>Maximum Masking SPL (@ 1r<br>Maximum Music/Paging SPL | n): 60dBA<br>(@1m): 74dBA                                                 | Product Dimensions<br>Overall Diameter:<br>Depth:<br>Weight: | 3.25 inches (83mm)<br>4 inches (89mm)<br>6.5 oz. (184g)                                 |
| Nominal Impedance:                                                                 | 3.2 kΩ                                                                    | Included Accessories:                                        | Acoustic Ceiling Tile Mounting Ring                                                     |
| Nominal Dispersion:                                                                | 170° conical / half space                                                 |                                                              | Acoustic Cening The Mounting King                                                       |
| Connectors:<br>Cabling:                                                            | Screw Terminal Plug<br>(12 to 22 AWG)<br>2 conductor 18 AWG stranded wire | Compliance:                                                  | ETL listed (USA)<br>Evaluated to the requirements of<br>UL 2043 and is suitable for use |
| -                                                                                  |                                                                           |                                                              | in air handling spaces                                                                  |

<sup>1</sup> Specifications based on emitter array using published layout practices in conjunction with Qt Control Processor.

<sup>2</sup> Specifications based on laboratory measurements by NWAA Labs, not using Qt Control Processor..