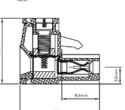

G)<br>2 conductor 18 AWG stranded wire | Compliance:                                                  | ETL listed (USA)<br>Evaluated to the requirements of<br>UL 2043 and is suitable for use |
| -                                                                                  |                                                                           |                                                              | in air handling spaces                                                                  |

<sup>1</sup> Specifications based on emitter array using published layout practices in conjunction with Qt Control Processor.

<sup>2</sup> Specifications based on laboratory measurements by NWAA Labs, not using Qt Control Processor..



#### **BEAMWIDTH** (-6 dB)



#### DIMENSIONS







# **REQUIRED ACCESSORIES**

| Description            | SKU    |
|------------------------|--------|
| Loudspeaker Controller | DS8000 |

#### **OPTIONAL ACCESSORIES**

| Description       | SKU              |
|-------------------|------------------|
| Drywall Mount     | DM               |
| Beam Bracket      | AE-BB-W, AE-BB-B |
| Universal Bracket | AE-UB-W, AE-UB-B |
| Pendant Mount     | PM-W, PM-B       |

biamp.

🖌 biampinfo@biamp.com

+1 503 641 7287

www.biamp.com