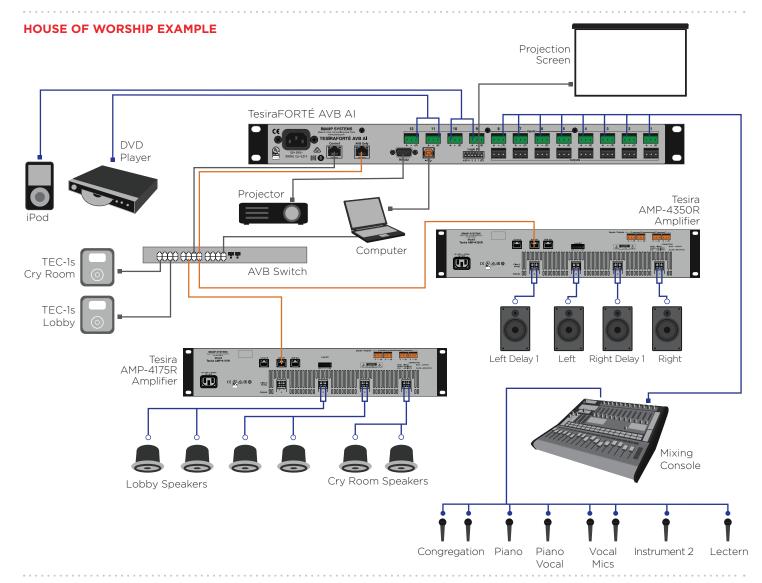

## **SYSTEM DESIGN GUIDE HOUSE OF WORSHIP**

TesiraFORTÉ AVB AI

The TesiraFORTÉ AVB AI solution creates a commanding audio experience that can be easily managed by non-technical volunteers of the worship community. By leveraging the power of AVB/TSN, the cost of the solution decreases because a) it uses existing network infrastructure, and b) some hardware may be shared across spaces.

## **FEATURES/BENEFITS**

- Powerful and easy-to-use DSP to configure your mix for quick set-up
- AVB/TSN technology allows all audio to be connected over existing network infrastructure, preserving historic buildings
- Configurable USB audio for simple recording and mixing of the service for easy digital distribution

## **EQUIPMENT LIST**

| Quantity | Product                      | Function                                                                                                                                                 |
|----------|------------------------------|----------------------------------------------------------------------------------------------------------------------------------------------------------|
| 1        | TesiraFORTÉ AVB AI           | Powerful DSP technology for crystal clear audio processing.                                                                                              |
| 1        | AVB/TSN network switch       | Distributes IEEE-standard audio networking to each room with low-latency.                                                                                |
| 1        | Tesira AMP-4350R amplifier   | Provides amplification to speakers in the main sanctuary.                                                                                                |
| 1        | Tesira AMP-4175R amplifier   | Provides amplification to speakers in lobby and cry room.                                                                                                |
| 1        | Mixing console               | Mixing live microphones and levels during services.                                                                                                      |
| 1        | DVD player                   | Allows for playback of DVDs before, during, and after services.                                                                                          |
| 1        | iPod or media player         | Gives ability to play background music before or after service.                                                                                          |
| 8        | Microphones                  | 6 vocal/instrument mics; 2 overhead mics to record congregation participation.                                                                           |
| 1        | Computer                     | Provides recording capabilities, visuals displays before, during and after the service, and control of projector and projection screen via Biamp Canvas. |
| 1        | Ceiling Mounted Projector    | Provides visuals in sanctuary, and is controlled via RS232 and Biamp Canvas.                                                                             |
| 1        | Projection Screen            | Controlled via GPIO input and Biamp Canvas for raising and lowering.                                                                                     |
| 2        | Loudspeakers                 | Provides sound reinforcement for services.                                                                                                               |
| 2        | Delay fill speakers          | Provides distributed sound reinforcement with audio delay.                                                                                               |
| 4        | Ceiling speakers in lobby    | Provides sound reinforcement in lobby.                                                                                                                   |
| 2        | Ceiling speakers in cry room | Provides sound reinforcement in cry room.                                                                                                                |
| 2        | TEC-1s controls              | 1 TEC-1s gives sound control to lobby. 1 TEC-1s gives sound control to cry room.                                                                         |