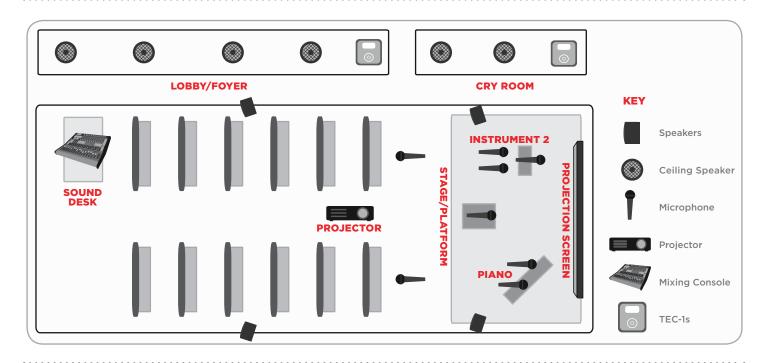

## **EQUIPMENT LIST**

| Quantity | Product                      | Function                                                                                                                                                 |
|----------|------------------------------|----------------------------------------------------------------------------------------------------------------------------------------------------------|
| 1        | TesiraFORTÉ AVB AI           | Powerful DSP technology for crystal clear audio processing.                                                                                              |
| 1        | AVB/TSN network switch       | Distributes IEEE-standard audio networking to each room with low-latency.                                                                                |
| 1        | Tesira AMP-4350R amplifier   | Provides amplification to speakers in the main sanctuary.                                                                                                |
| 1        | Tesira AMP-4175R amplifier   | Provides amplification to speakers in lobby and cry room.                                                                                                |
| 1        | Mixing console               | Mixing live microphones and levels during services.                                                                                                      |
| 1        | DVD player                   | Allows for playback of DVDs before, during, and after services.                                                                                          |
| 1        | iPod or media player         | Gives ability to play background music before or after service.                                                                                          |
| 8        | Microphones                  | 6 vocal/instrument mics; 2 overhead mics to record congregation participation.                                                                           |
| 1        | Computer                     | Provides recording capabilities, visuals displays before, during and after the service, and control of projector and projection screen via Biamp Canvas. |
| 1        | Ceiling Mounted Projector    | Provides visuals in sanctuary, and is controlled via RS232 and Biamp Canvas.                                                                             |
| 1        | Projection Screen            | Controlled via GPIO input and Biamp Canvas for raising and lowering.                                                                                     |
| 2        | Loudspeakers                 | Provides sound reinforcement for services.                                                                                                               |
| 2        | Delay fill speakers          | Provides distributed sound reinforcement with audio delay.                                                                                               |
| 4        | Ceiling speakers in lobby    | Provides sound reinforcement in lobby.                                                                                                                   |
| 2        | Ceiling speakers in cry room | Provides sound reinforcement in cry room.                                                                                                                |
| 2        | TEC-1s controls              | 1 TEC-1s gives sound control to lobby. 1 TEC-1s gives sound control to cry room.                                                                         |