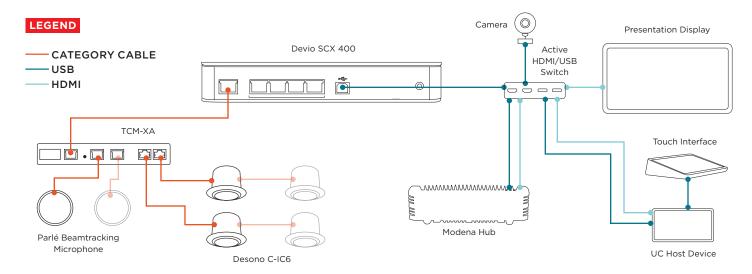

#### **KEY TECHNOLOGIES**

- Parlé Beamtracking Microphones identify and track voices removing the need for mic beam setup and allowing for natural sounding conversations.
- Biamp's next generation of X Series signal processors feature streamlined hardware designs, more power, and integrated connectivity for our PoE+ driven peripherals. They simplify system designs and speed up deployment.
- Modena Hub products add touch-less BYOM and wireless content sharing capability to the meeting space.
- Using an active KVM switch allows for a system including both Modena and a UC room solution.

### **BIAMP EQUIPMENT LIST**

| QUANTITY | PRODUCT              | DESCRIPTION                                                                                                                                                                                                                                                                                                                              |
|----------|----------------------|------------------------------------------------------------------------------------------------------------------------------------------------------------------------------------------------------------------------------------------------------------------------------------------------------------------------------------------|
| 1        | Biamp MRB-M-SCX400-C | <ul> <li>Medium meeting room bundle with Devio SCX 400 and white ceiling microphone.<br/>Included Equipment:</li> <li>(1) Devio<sup>™</sup> SCX 400</li> <li>(1) Parlé TCM-XA White</li> <li>(2) Desono C-IC6 White</li> <li>(1) BPAK</li> <li>(1) 25' (7.5 M) Plenum Cat 5e Cable</li> <li>(4) 10' (3 M) Plenum Cat 5e Cable</li> </ul> |
| 1        | Modena Hub           | Allows participants to connect to meeting room AV equipment and USB accessories wirelessly.                                                                                                                                                                                                                                              |
| 1        | Active KVM Switch    | Allows users to switch between Modena Hub and a UC Room solution for a hybrid room.                                                                                                                                                                                                                                                      |
| 1        | UC Room Solution     | Includes a host compute device and additional center of room touch interface for UC controls.                                                                                                                                                                                                                                            |