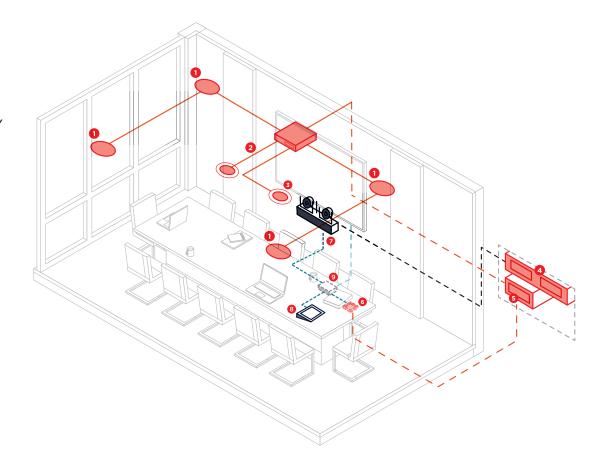

#### KEY

- **1** DESONO C-IC6
- 2 PARLÉ TCM-XA
- **3** PARLÉ TCM-XEX
- **4** TESIRAFORTÉ AVB VT4
- **5** TESIRACONNECT TC-5
- **6** TESIRA EX-UBT
- POLY EAGLEEYE DIRECTOR II CAMERA
- **8 POLY GC8 TOUCH DISPLAY**
- LEVONO THINKSMART EDITION TINY MINI-PC

#### LEGEND

- CATEGORY CABLE
- нрмі
- ----USB
- ---- ANALOG AUDIO

## LARGE CONFERENCE ROOM WITH CEILING MICS

When Poly's video and collaboration solutions are combined with Biamp's legendary audio expertise, the results truly are extraordinary. Build your collaboration experiences from best-in-class solutions that have been carefully tested for seamless compatibility. With Biamp and Poly you can be confident that your meetings will never sound or look better.