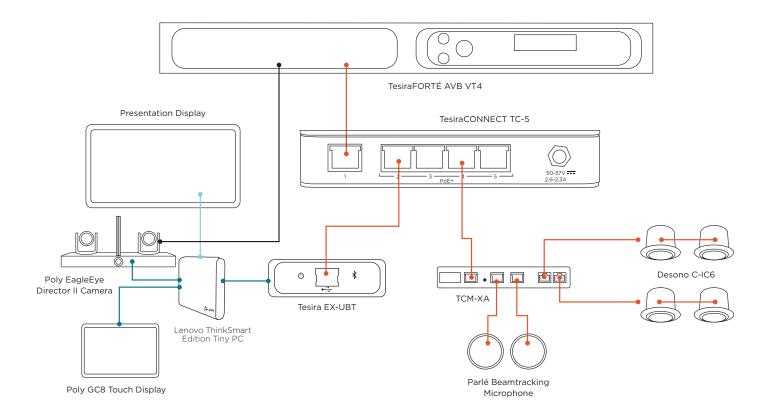

#### KEY

- **1** DESONO C-IC6
- 2 PARLÉ TCM-XA
- **3** PARLÉ TCM-XEX
- **4** TESIRAFORTÉ AVB VT4
- **5** TESIRACONNECT TC-5
- **6** TESIRA EX-UBT
- POLY EAGLEEYE DIRECTOR II CAMERA
- **8 POLY GC8 TOUCH DISPLAY**
- LEVONO THINKSMART EDITION TINY MINI-PC

#### LEGEND

- CATEGORY CABLE
- нрмі
- ----USB
- ---- ANALOG AUDIO

### **EQUIPMENT LIST**

| QUANTITY | PRODUCT                              | FUNCTION                                                                                                                                                                                                                                                                                                                                                                                                                                                                   |
|----------|--------------------------------------|----------------------------------------------------------------------------------------------------------------------------------------------------------------------------------------------------------------------------------------------------------------------------------------------------------------------------------------------------------------------------------------------------------------------------------------------------------------------------|
| 1        | Biamp LRB-T                          | Certified Large Room Bundle with white ceiling microphones. Included Equipment:  (1) Parlé TCM-XA Ceiling Microphone with Amplifier  (1) Parlé TCM-XEX Expansion Ceiling Microphone  (1) TesiraFORTE AVB VT4 Processor  (1) TesiraCONNECT TC-5 Connection Device  (1) Tesira EX-UBT UC Interface  (4) Desono C-IC6 Ceiling Speakers  (2) 25' (7.5 M) Plenum Cat 5e Cable  (7) 10' (3 M) Plenum Cat 5e Cable  (1) 3' (0.9 M) Cat 5e Cable  (1) Room Deployment Instructions |
| 1        | Poly EagleEye Director II<br>Camera  | Premium PTZ camera automatic tracking technology and HD imaging.                                                                                                                                                                                                                                                                                                                                                                                                           |
| 1        | Lenovo ThinkSmart Edition<br>Tiny PC | Hosts UC software and provides connection points for peripheral devices.                                                                                                                                                                                                                                                                                                                                                                                                   |
| 1        | Poly GC8 Touch Display               | Touch controller for UC room system software.                                                                                                                                                                                                                                                                                                                                                                                                                              |