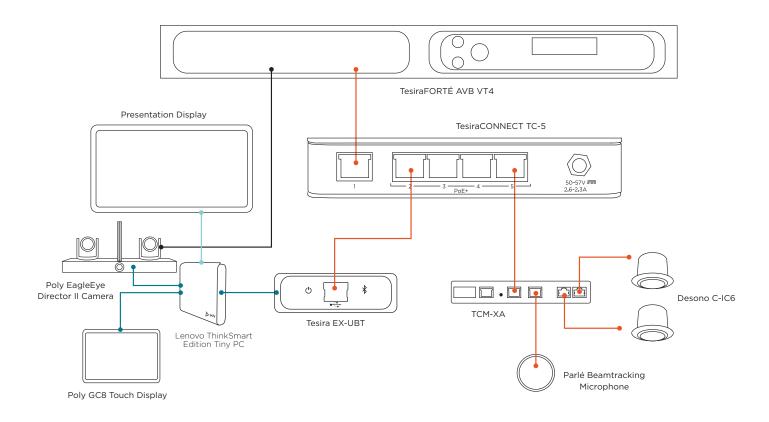

## EQUIPMENT LIST

| QUANTITY | PRODUCT                              | FUNCTION                                                                        |
|----------|--------------------------------------|---------------------------------------------------------------------------------|
| 1        | Biamp MRB-C                          | Certified Medium Room Bundle with white ceiling microphone. Included Equipment: |
|          |                                      | (1) Parlé TCM-XA Ceiling Microphone with Amplifier                              |
|          |                                      | (1) TesiraFORTE AVB VT4 Processor                                               |
|          |                                      | (1) TesiraCONNECT TC-5 Connection Device                                        |
|          |                                      | (1) Tesira EX-UBT UC Interface                                                  |
|          |                                      | (2) Desono C-IC6 Ceiling Speakers                                               |
|          |                                      | (2) 25' (7.5 M) Plenum Cat 5e Cable                                             |
|          |                                      | (4) 10' (3 M) Plenum Cat 5e Cable                                               |
|          |                                      | (1) 3' (0.9 M) Cat 5e Cable                                                     |
|          |                                      | (1) Room Deployment Instructions                                                |
|          |                                      | (1) Room Deployment Instructions                                                |
| 1        | Poly EagleEye Director II<br>Camera  | PrePremium PTZ camera automatic tracking technology and HD imaging.             |
| 1        | Lenovo ThinkSmart Editoin<br>Tiny PC | Hosts UC software and provides connection points for peripheral devices.        |
| 1        | Poly GC8 Touch Display               | Touch controller for UC room system software.                                   |