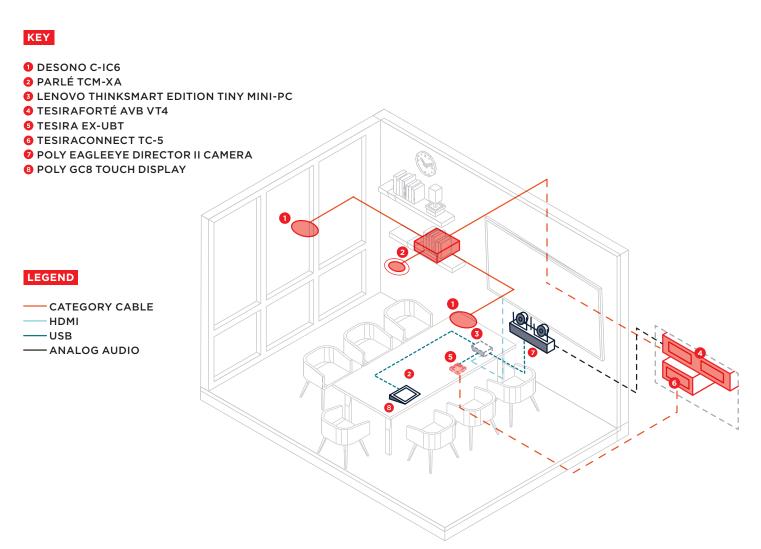

## EQUIPMENT LIST

| QUANTITY | PRODUCT                              | FUNCTION                                                                        |
|----------|--------------------------------------|---------------------------------------------------------------------------------|
| 1        | Biamp MRB-C                          | Certified Medium Room Bundle with white ceiling microphone. Included Equipment: |
|          |                                      | (1) Parlé TCM-XA Ceiling Microphone with Amplifier                              |
|          |                                      | (1) TesiraFORTE AVB VT4 Processor                                               |
|          |                                      | (1) TesiraCONNECT TC-5 Connection Device                                        |
|          |                                      | (1) Tesira EX-UBT UC Interface                                                  |
|          |                                      | (2) Desono C-IC6 Ceiling Speakers                                               |
|          |                                      | (2) 25' (7.5 M) Plenum Cat 5e Cable                                             |
|          |                                      | (4) 10' (3 M) Plenum Cat 5e Cable                                               |
|          |                                      | (1) 3' (0.9 M) Cat 5e Cable                                                     |
|          |                                      | (1) Room Deployment Instructions                                                |
|          |                                      | (1) Room Deployment Instructions                                                |
| 1        | Poly EagleEye Director II<br>Camera  | PrePremium PTZ camera automatic tracking technology and HD imaging.             |
| 1        | Lenovo ThinkSmart Editoin<br>Tiny PC | Hosts UC software and provides connection points for peripheral devices.        |
| 1        | Poly GC8 Touch Display               | Touch controller for UC room system software.                                   |