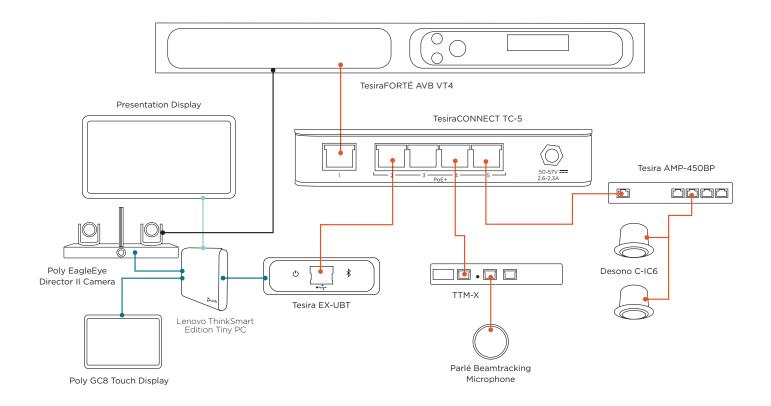

- 2 PARLÉ TTM-X
- **13** LENOVO THINKSMART EDITION TINY MINI-PC
- **4** TESIRAFORTÉ AVB VT4
- **5** TESIRA EX-UBT
- **6** TESIRACONNECT TC-5
- **7** TESIRA AMP-450BP
- **3 POLY EAGLEEYE DIRECTOR II CAMERA**
- **9 POLY GC8 TOUCH DISPLAY**

### **LEGEND**

- CATEGORY CABLE
- HDMI
- ----USB
- ANALOG AUDIO

## **EQUIPMENT LIST**

| QUANTITY | PRODUCT                              | FUNCTION                                                                      |
|----------|--------------------------------------|-------------------------------------------------------------------------------|
| 1        | Biamp MRB-T                          | Certified Medium Room Bundle with black table microphone. Included Equipment: |
|          |                                      | (1) TesiraFORTE AVB VT4 Processor                                             |
|          |                                      | (1) TesiraCONNECT TC-5 Connection Device                                      |
|          |                                      | (1) Parlé TTM-X Table Microphone                                              |
|          |                                      | (1) Tesira EX-UBT UC Interface                                                |
|          |                                      | (2) Desono C-IC6 Ceiling Speakers                                             |
|          |                                      | (1) Tesira AMP-450BP Speaker Mounted Amplifier>                               |
|          |                                      | (3) 25' (7.5 M) Plenum Cat 5e Cable                                           |
|          |                                      | (3) 10' (3 M) Plenum Cat 5e Cable                                             |
|          |                                      | (1) 3' (0.9 M) Cat 5e Cable                                                   |
|          |                                      | (1) Room Deployment Instructions                                              |
|          |                                      | (1) Room Deployment Instructions                                              |
| 1        | Poly EagleEye Director II<br>Camera  | Premium PTZ camera automatic tracking technology and HD imaging.              |
| 1        | Lenovo ThinkSmart Editoin<br>Tiny PC | Hosts UC software and provides connection points for peripheral devices.      |
| 1        | Poly GC8 Touch Display               | Touch controller for UC room system software.                                 |