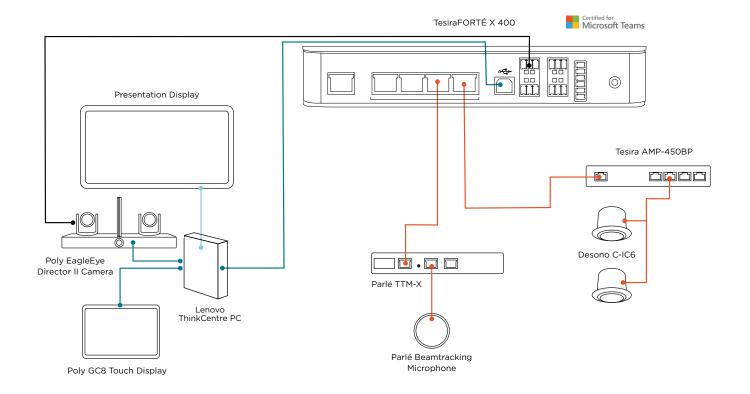

#### LEGEND

CATEGORY CABLE

---USB

— ANALOG

### **EQUIPMENT LIST**

| QUANTITY | PRODUCT                             | FUNCTION                                                                 |
|----------|-------------------------------------|--------------------------------------------------------------------------|
| 1        | Biamp MRB-M-X400-T                  | Medium Room Bundle with black table microphone. Included Equipment:      |
|          |                                     | (1) TesiraFORTÉ X 400                                                    |
|          |                                     | (1) Parlé TTM-X Table Microphone                                         |
|          |                                     | (2) Desono C-IC6 Ceiling Loudspeakers                                    |
|          |                                     | (1) Tesira AMP-450BP Speaker Mounted Amplifier                           |
|          |                                     | (2) 25' (7.5m) Plenum Cat 5e Cable                                       |
|          |                                     | (3) 10' (3m) Plenum Cat 5e Cable                                         |
|          |                                     | (1) Room Deployment Instructions                                         |
| 1        | Poly EagleEye Director II<br>Camera | Premium PTZ camera automatic tracking technology and HD imaging.         |
| 1        | Lenovo ThinkCentre PC               | Hosts UC software and provides connection points for peripheral devices. |
| 1        | Poly GC8 Touch Display              | Touch controller for UC room system software.                            |