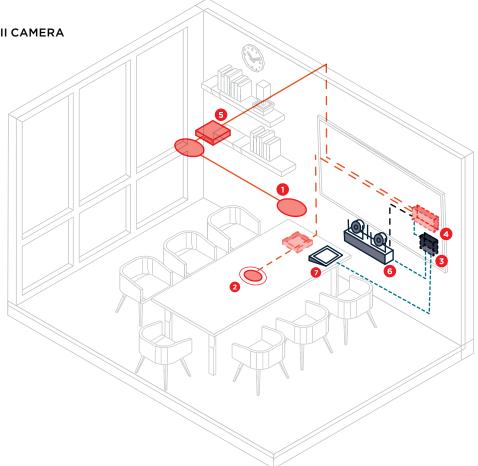

- **1** DESONO C-IC6
- 2 PARLÉ TTM-X
- **13** LENOVO THINKCENTRE PC
- **4** TESIRAFORTÉ X 400
- **1 TESIRA AMP-450BP**

O POLY EAGLEEYE DIRECTOR II CAMERA

POLY GC8 TOUCH DISPLAY