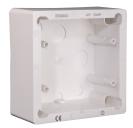

### **BB2**

Build on box for remote panel with input PM1122RL, white

The BB2 is an on-wall box for the PM1122RL, the analog remote control with local input for the PM1122.

The BB2 and PM1122RL have been designed to match perfectly with each other. No more searching for the right accessory – Apart products are available from stock and have been designed to make an installer's life easier!

BB2 is standard in white color it can be painted in any RAL color.