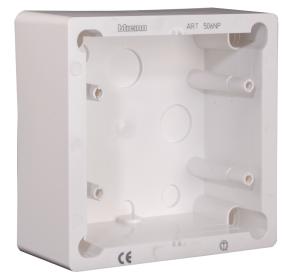

## biamp.

### **BB2**

Build on box for remote panel with input PM1122RL, white



The BB2 is an on-wall box for the PM1122RL, the analog remote control with local input for the PM1122.

The BB2 and PM1122RL have been designed to match perfectly with each other. No more searching for the right accessory – Apart products are available from stock and have been designed to make an installer's life easier!

BB2 is standard in white color it can be painted in any RAL color.

#### **TECHNICAL SPECIFICATIONS**

| height in mm            | 116  | width in mm | 116     |
|-------------------------|------|-------------|---------|
| depth in mm             | 56   | material    | plastic |
| Net weight product (kg) | 0.18 |             |         |

# biamp.

#### **MORE PICTURES**