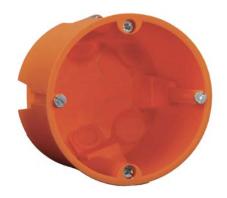

### ACCESSORIES

**N-MODIN** Helia built-in box for wall controls E-MODIN Build-in box for Euro controls