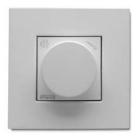

# N-VOL30-W

100 volt, 30 watts volume control, white

The N-VOL30 series are protected against overload and the

24 volt priority sets volume on maximum. They are easily

mountable and fit into any interior.

N-VOL30 is a 100 volt, 30 watts volume control. This series of 100 volt mono volume controllers has been developed especially to fit the coverplates, the timeless design, warm character and soft lines of Belgian Niko controllers.

#### **TECHNICAL SPECIFICATIONS**

| height in mm            | 90               | depth in mm                   | 85              |
|-------------------------|------------------|-------------------------------|-----------------|
| width in mm             | 90               | stereo/mono                   | mono            |
| max. power in watts     | 30               | steps                         | 0 + 10          |
| 24 volt priority relais | Yes              | mounting                      | screw and clamp |
| connector type          | euroblock 6-pole | max. cable in mm <sup>2</sup> | 2.5             |
| weight in gr            | 150              | applicable low impedance      | No              |
| applicable 100V         | Yes              | colour                        | white           |
| Net weight product (kg) | 0,15             |                               |                 |