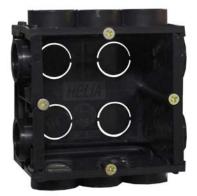

### ACCESSORIES

**N-MODIN** Helia built-in box for wall controls E-MODIN Build-in box for Euro controls