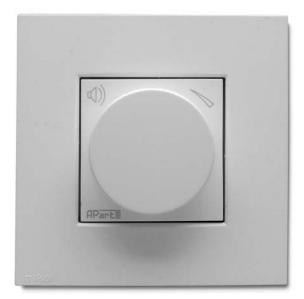

|-------------------------|------------------|-------------------------------|-----------------|
| width in mm             | 90               | stereo/mono                   | mono            |
| max. power in watts     | 30               | steps                         | 0 + 10          |
| 24 volt priority relais | Yes              | mounting                      | screw and clamp |
| connector type          | euroblock 6-pole | max. cable in mm <sup>2</sup> | 2.5             |
| weight in gr            | 150              | applicable low impedance      | No              |
| applicable 100V         | Yes              | colour                        | white           |
| Net weight product (kg) | 0,15             |                               |                 |

## **MORE PICTURES**



# biamp.

### ACCESSORIES





**N-MODIN** Helia built-in box for wall controls E-MODIN Build-in box for Euro controls