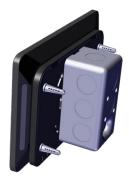

## MOUNTING OPTIONS FOR THE APPRIMO TOUCH 8 CONTROL PANEL

Angled Table Mount (included with panel)

Flat Wall Mount

Concrete Wall Mount

Low profile - custom back box

## QUICK REFERENCE TABLE

| Model Name      | Description                                      | Mounting Type*                        |
|-----------------|--------------------------------------------------|---------------------------------------|
| Apprimo Touch 8 | Angled table mount (included with control panel) | Table or desk, (3m) 10' network cable |
| Apprimo 8-WMA   | Angled wall mount bracket                        | To drywall or gang box                |
| Apprimo 8-WMF   | Flat wall mount bracket                          | To drywall or gang box                |
| Apprimo 8-WMC   | Concrete (surface) wall mount                    | To a solid surface wall               |
| Apprimo 8-WML   | Low-profile wall mount bracket                   | For drywall / sheet rock              |