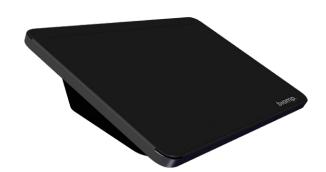

## MOUNTING OPTIONS FOR THE APPRIMO TOUCH 8 CONTROL PANEL

Angled Table Mount (included with panel)

Flat Wall Mount

Concrete Wall Mount

Low profile - custom back box

## QUICK REFERENCE TABLE

| Model Name      | Description                                      | Mounting Type*                        |
|-----------------|--------------------------------------------------|---------------------------------------|
| Apprimo Touch 8 | Angled table mount (included with control panel) | Table or desk, (3m) 10' network cable |
| Apprimo 8-WMA   | Angled wall mount bracket                        | To drywall or gang box                |
| Apprimo 8-WMF   | Flat wall mount bracket                          | To drywall or gang box                |
| Apprimo 8-WMC   | Concrete (surface) wall mount                    | To a solid surface wall               |
| Apprimo 8-WML   | Low-profile wall mount bracket                   | For drywall / sheet rock              |