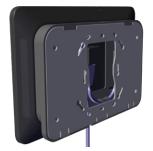

## MOUNTING OPTIONS FOR THE APPRIMO TOUCH 8 CONTROL PANEL

Angled Table Mount (included with panel)

Flat Wall Mount

Concrete Wall Mount

Low profile - custom back box

## QUICK REFERENCE TABLE

| Model Name      | Description                                      | Mounting Type*                        |
|-----------------|--------------------------------------------------|---------------------------------------|
| Apprimo Touch 8 | Angled table mount (included with control panel) | Table or desk, (3m) 10' network cable |
| Apprimo 8-WMA   | Angled wall mount bracket                        | To drywall or gang box                |
| Apprimo 8-WMF   | Flat wall mount bracket                          | To drywall or gang box                |
| Apprimo 8-WMC   | Concrete (surface) wall mount                    | To a solid surface wall               |
| Apprimo 8-WML   | Low-profile wall mount bracket                   | For drywall / sheet rock              |