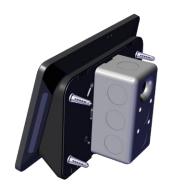

## MOUNTING OPTIONS FOR THE APPRIMO TOUCH 8 CONTROL PANEL

Angled Table Mount (included with panel)

Flat Wall Mount

Concrete Wall Mount

Low profile - custom back box

## QUICK REFERENCE TABLE

| Model Name      | Description                                      | Mounting Type*                        |
|-----------------|--------------------------------------------------|---------------------------------------|
| Apprimo Touch 8 | Angled table mount (included with control panel) | Table or desk, (3m) 10' network cable |
| Apprimo 8-WMA   | Angled wall mount bracket                        | To drywall or gang box                |
| Apprimo 8-WMF   | Flat wall mount bracket                          | To drywall or gang box                |
| Apprimo 8-WMC   | Concrete (surface) wall mount                    | To a solid surface wall               |
| Apprimo 8-WML   | Low-profile wall mount bracket                   | For drywall / sheet rock              |