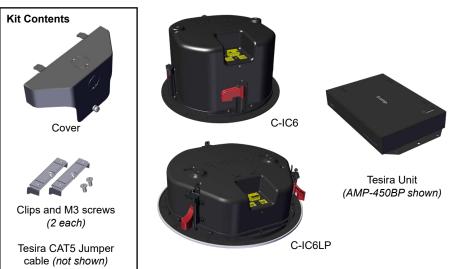

### PRODUCT DESCRIPTION

The Desono BPAK Backpack Kit allows a Tesira AMP-450BP, AMP-450P, TCM-X or TCM-XA to be attached to the top of a Desono C-IC6 or C-IC6LP back can.

#### INSTALLATION

1. Attach clips. Installation method is the same for C-IC6LP.

A cover is provided for conduit usage or strain relief. Punch out the
cut-out, attach conduit fitting or cable clamp and feed wiring through
the opening. Connect wiring per the device instructions. Insert cover
tabs into the slots on the Tesira unit and secure the cover with the
thumbscrew.