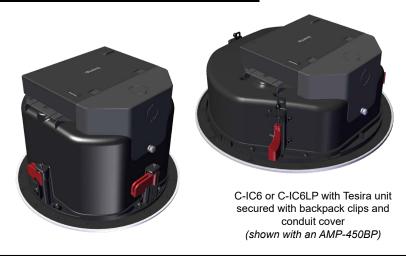

### PRODUCT DESCRIPTION

The Desono BPAK Backpack Kit allows a Tesira AMP-450BP, AMP-450P, TCM-X or TCM-XA to be attached to the top of a Desono C-IC6 or C-IC6LP back can.