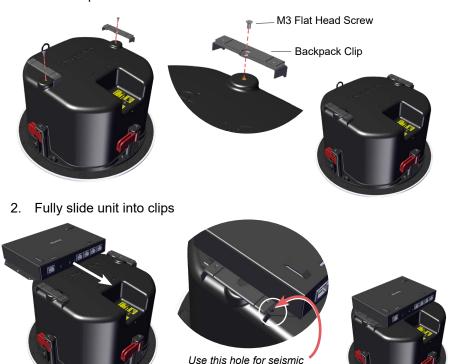

#### INSTALLATION

1. Attach clips. Installation method is the same for C-IC6LP.

A cover is provided for conduit usage or strain relief. Punch out the
cut-out, attach conduit fitting or cable clamp and feed wiring through
the opening. Connect wiring per the device instructions. Insert cover
tabs into the slots on the Tesira unit and secure the cover with the
thumbscrew.