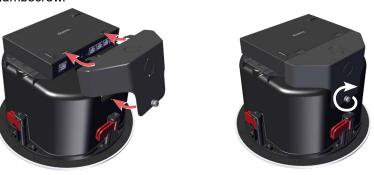

#### INSTALLATION

1. Attach clips. Installation method is the same for C-IC6LP.

A cover is provided for conduit usage or strain relief. Punch out the
cut-out, attach conduit fitting or cable clamp and feed wiring through
the opening. Connect wiring per the device instructions. Insert cover
tabs into the slots on the Tesira unit and secure the cover with the
thumbscrew.

on the back can

wire attachment or to further prevent movement

biamp.

A: 9300 Gemini Drive, Beaverton, OR 97008