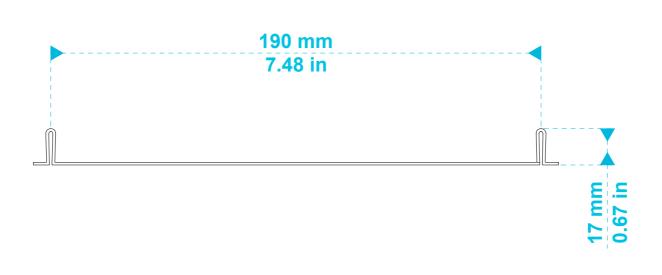

| = anach | model name                | product type       | file modification date         | unit of measurement | page |
|---------|---------------------------|--------------------|--------------------------------|---------------------|------|
| = aparc | tile rail and rail spacer | installation rails | 21 <sup>st</sup> February 2019 | mm / in             | 2/2  |