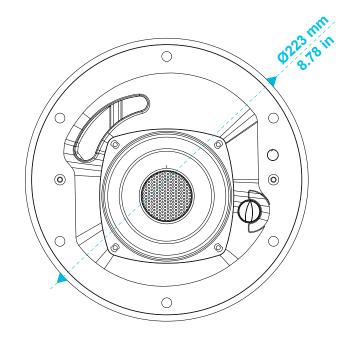

CUTOUT

| biamp. | model name | product type         | file modification date         | unit of measurement | page  |
|--------|------------|----------------------|--------------------------------|---------------------|-------|
|        | CM30DTD    | built-in loudspeaker | 21 <sup>st</sup> February 2019 | mm / in             | 1 / 2 |