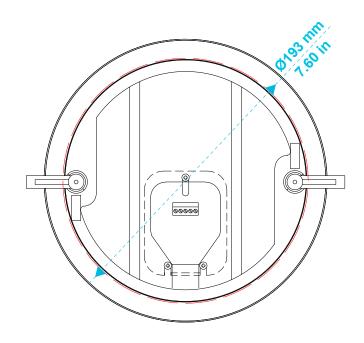

| = anach | model name                | product type       | file modification date         | unit of measurement | page |
|---------|---------------------------|--------------------|--------------------------------|---------------------|------|
| = aparc | tile rail and rail spacer | installation rails | 21 <sup>st</sup> February 2019 | mm / in             | 2/2  |