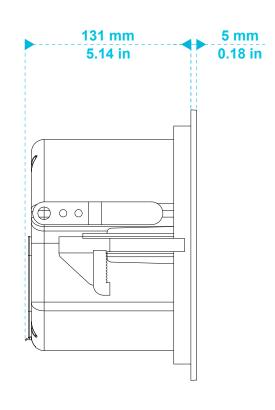

CUTOUT

| biamp. | model name | product type         | file modification date         | unit of measurement | page  |
|--------|------------|----------------------|--------------------------------|---------------------|-------|
|        | CM30DTD    | built-in loudspeaker | 21 <sup>st</sup> February 2019 | mm / in             | 1 / 2 |