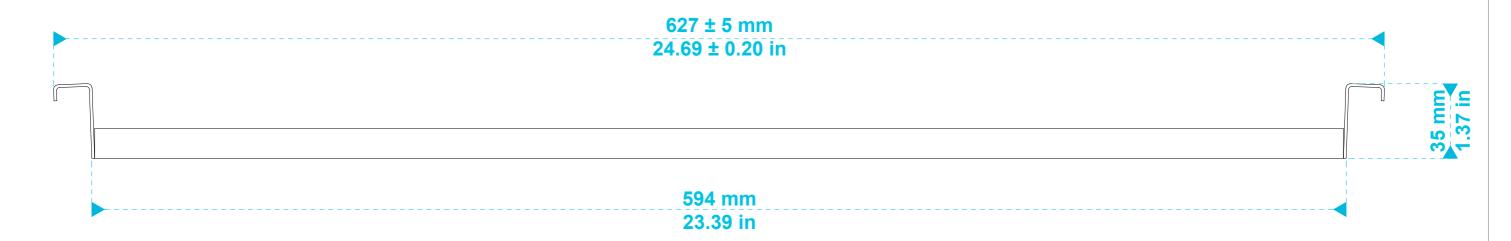

| = anach | model name                | product type       | file modification date         | unit of measurement | page |
|---------|---------------------------|--------------------|--------------------------------|---------------------|------|
| = aparc | tile rail and rail spacer | installation rails | 21 <sup>st</sup> February 2019 | mm / in             | 2/2  |