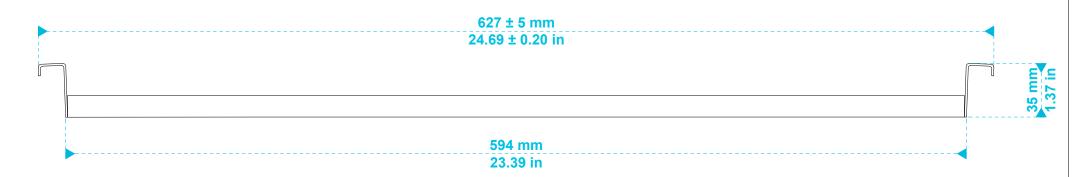

| <b>apart</b> |
|--------------|
|--------------|

| model name                | product type       | file modification date         | unit of measurement | page |
|---------------------------|--------------------|--------------------------------|---------------------|------|
| tile rail and rail spacer | installation rails | 21 <sup>st</sup> February 2019 | mm / in             | 2/2  |