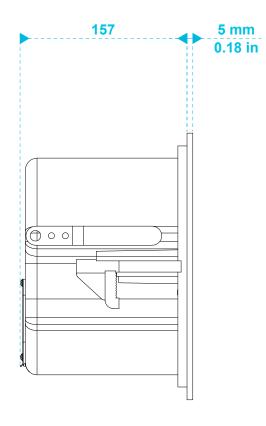

CUTOUT

| biamp. |
|--------|
|--------|

| model name | product type         | file modification date         | unit of measurement | page  |
|------------|----------------------|--------------------------------|---------------------|-------|
| CM60DTD    | built-in loudspeaker | 21 <sup>st</sup> February 2019 | mm / in             | 1 / 2 |