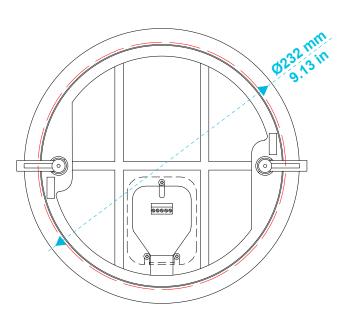

CUTOUT

| biamp. |
|--------|
|--------|

| model name | product type         | file modification date         | unit of measurement | page  |
|------------|----------------------|--------------------------------|---------------------|-------|
| CM60DTD    | built-in loudspeaker | 21 <sup>st</sup> February 2019 | mm / in             | 1 / 2 |