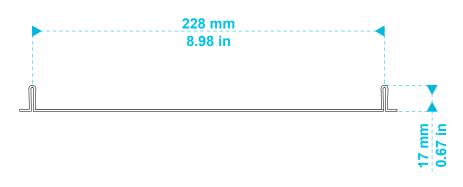

| <b>apart</b> |
|--------------|
|--------------|

| model name                | product type       | file modification date         | unit of measurement | page |
|---------------------------|--------------------|--------------------------------|---------------------|------|
| tile rail and rail spacer | installation rails | 21 <sup>st</sup> February 2019 | mm / in             | 2/2  |