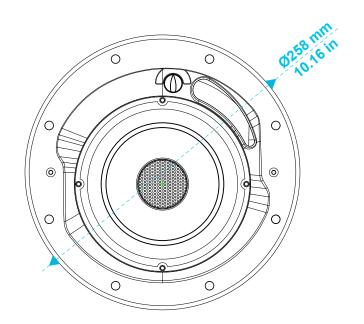

CUTOUT

| biamp. |
|--------|
|--------|

| model name | product type         | file modification date         | unit of measurement | page  |
|------------|----------------------|--------------------------------|---------------------|-------|
| CM60DTD    | built-in loudspeaker | 21 <sup>st</sup> February 2019 | mm / in             | 1 / 2 |