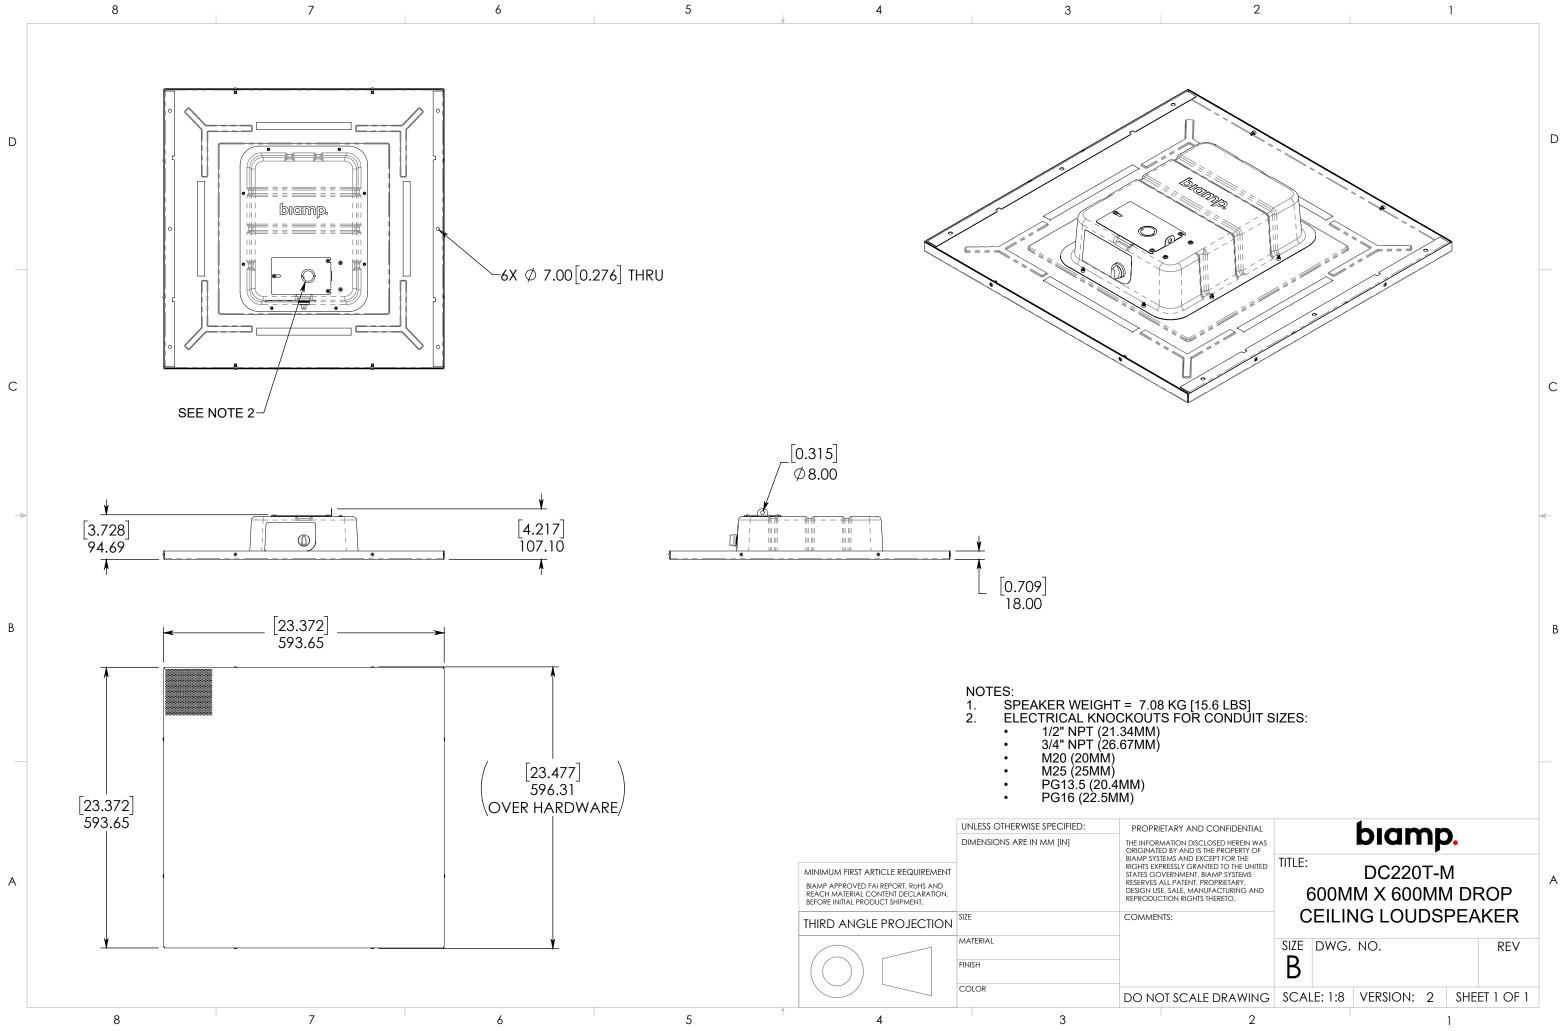

| TARY AND CONFIDENTIAL<br>ATION DISCLOSED HEREIN WAS<br>9 Y AND IS THE PROPERTY OF<br>MS AND EXCEPT FOR THE<br>UNITED TO THE UNITED<br>ERNMENT, BIAMP SYSTEMS<br>L PATENT, PROPRIETARY,<br>SALE, MANUFACTURING AND<br>ION RIGHTS THERETO. | biamp.                                                |               |            | А |
|------------------------------------------------------------------------------------------------------------------------------------------------------------------------------------------------------------------------------------------|-------------------------------------------------------|---------------|------------|---|
|                                                                                                                                                                                                                                          | DC220T-M<br>600MM X 600MM DROP<br>CEILING LOUDSPEAKER |               |            |   |
|                                                                                                                                                                                                                                          | SIZE DWG.                                             | NO.           | REV        |   |
| t scale drawing                                                                                                                                                                                                                          | SCALE: 1:8                                            | VERSION: 2 SH | EET 1 OF 1 |   |
| 2                                                                                                                                                                                                                                        |                                                       | 1             |            |   |